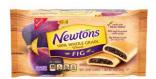

#### NEWTONS 100% WHOLE GRAIN FIG FRUIT CHEWY COOKIES

9g Whole Grain per 29g Serving